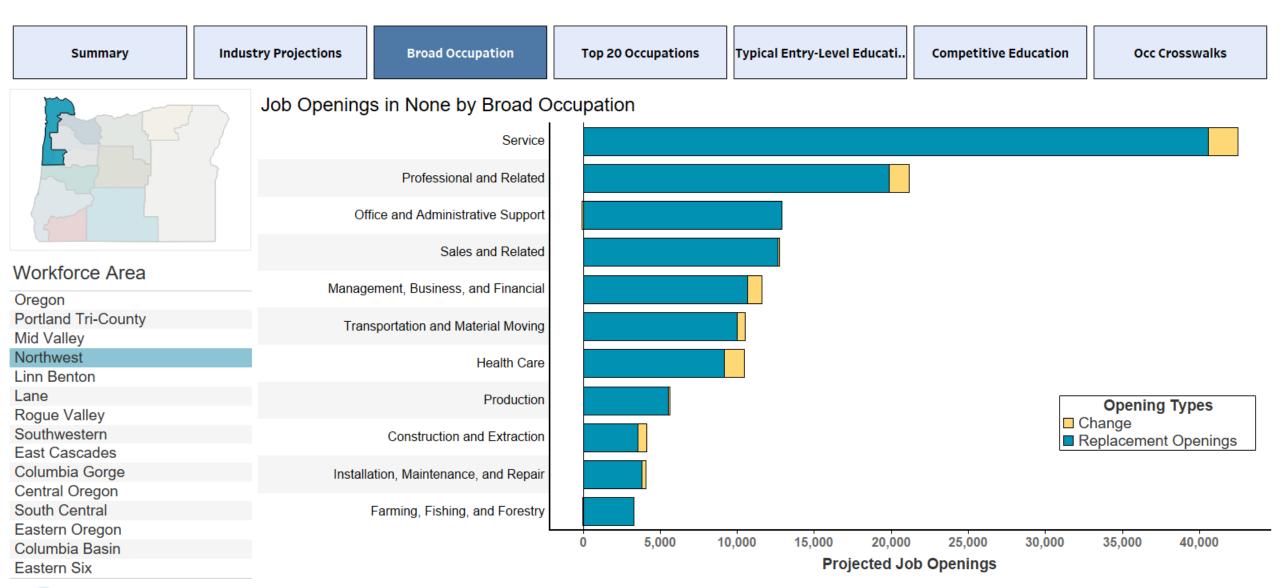

#### Regional Occupational Projections Summary, 2023-2033

Select from the list of workforce areas to see a summary of projection data for the selected area.

| ) |
|---|
|   |
|   |

Summary

**Industry Projections** 

**Group Definitions** 

**Broad Occupation** 

Top 20 Occupations

Projected

Typical Entry-Level Educati..

**Competitive Education** 

Replacement

Occ Crosswalks

Summary Projections for Northwest (Benton, Clatsop, Columbia, Lincoln, and Tillamook Counties)

|                             | Employment 2023                                                                                                                                                                                     | Employment 2033                                                                                                                                                                                                                        | Change                                                                                                                                                                                                                                                                                | Percent Change                                                                                                                                                                                                                                                                                                                                                                                                                                                                                     | Openings                                                                                                                                                                                                                                                                                                                                                                                                                                                                                                                                                 | <b>Total Openings</b>                                                                                                                                                                                                                                                                                                                                                                                                                                                                                                                                                                                                                    |
|-----------------------------|-----------------------------------------------------------------------------------------------------------------------------------------------------------------------------------------------------|----------------------------------------------------------------------------------------------------------------------------------------------------------------------------------------------------------------------------------------|---------------------------------------------------------------------------------------------------------------------------------------------------------------------------------------------------------------------------------------------------------------------------------------|----------------------------------------------------------------------------------------------------------------------------------------------------------------------------------------------------------------------------------------------------------------------------------------------------------------------------------------------------------------------------------------------------------------------------------------------------------------------------------------------------|----------------------------------------------------------------------------------------------------------------------------------------------------------------------------------------------------------------------------------------------------------------------------------------------------------------------------------------------------------------------------------------------------------------------------------------------------------------------------------------------------------------------------------------------------------|------------------------------------------------------------------------------------------------------------------------------------------------------------------------------------------------------------------------------------------------------------------------------------------------------------------------------------------------------------------------------------------------------------------------------------------------------------------------------------------------------------------------------------------------------------------------------------------------------------------------------------------|
| Total Job Openings          | 112,221                                                                                                                                                                                             | 119,207                                                                                                                                                                                                                                | 6,986                                                                                                                                                                                                                                                                                 | 6%                                                                                                                                                                                                                                                                                                                                                                                                                                                                                                 | 132,011                                                                                                                                                                                                                                                                                                                                                                                                                                                                                                                                                  | 138,997                                                                                                                                                                                                                                                                                                                                                                                                                                                                                                                                                                                                                                  |
| Job Openings in High-Demand | 107,106                                                                                                                                                                                             | 113,797                                                                                                                                                                                                                                | 6,691                                                                                                                                                                                                                                                                                 | 6%                                                                                                                                                                                                                                                                                                                                                                                                                                                                                                 | 127,759                                                                                                                                                                                                                                                                                                                                                                                                                                                                                                                                                  | 134,450                                                                                                                                                                                                                                                                                                                                                                                                                                                                                                                                                                                                                                  |
| Occupations                 |                                                                                                                                                                                                     |                                                                                                                                                                                                                                        |                                                                                                                                                                                                                                                                                       |                                                                                                                                                                                                                                                                                                                                                                                                                                                                                                    |                                                                                                                                                                                                                                                                                                                                                                                                                                                                                                                                                          |                                                                                                                                                                                                                                                                                                                                                                                                                                                                                                                                                                                                                                          |
|                             |                                                                                                                                                                                                     |                                                                                                                                                                                                                                        |                                                                                                                                                                                                                                                                                       |                                                                                                                                                                                                                                                                                                                                                                                                                                                                                                    |                                                                                                                                                                                                                                                                                                                                                                                                                                                                                                                                                          |                                                                                                                                                                                                                                                                                                                                                                                                                                                                                                                                                                                                                                          |
|                             | 59,240                                                                                                                                                                                              | 63,233                                                                                                                                                                                                                                 | 3,993                                                                                                                                                                                                                                                                                 | 7%                                                                                                                                                                                                                                                                                                                                                                                                                                                                                                 | 50,937                                                                                                                                                                                                                                                                                                                                                                                                                                                                                                                                                   | 54,930                                                                                                                                                                                                                                                                                                                                                                                                                                                                                                                                                                                                                                   |
| Occupations                 |                                                                                                                                                                                                     |                                                                                                                                                                                                                                        |                                                                                                                                                                                                                                                                                       |                                                                                                                                                                                                                                                                                                                                                                                                                                                                                                    |                                                                                                                                                                                                                                                                                                                                                                                                                                                                                                                                                          |                                                                                                                                                                                                                                                                                                                                                                                                                                                                                                                                                                                                                                          |
|                             |                                                                                                                                                                                                     |                                                                                                                                                                                                                                        |                                                                                                                                                                                                                                                                                       |                                                                                                                                                                                                                                                                                                                                                                                                                                                                                                    |                                                                                                                                                                                                                                                                                                                                                                                                                                                                                                                                                          |                                                                                                                                                                                                                                                                                                                                                                                                                                                                                                                                                                                                                                          |
|                             | 55,209                                                                                                                                                                                              | 58,918                                                                                                                                                                                                                                 | 3,709                                                                                                                                                                                                                                                                                 | 7%                                                                                                                                                                                                                                                                                                                                                                                                                                                                                                 | 47,914                                                                                                                                                                                                                                                                                                                                                                                                                                                                                                                                                   | 51,623                                                                                                                                                                                                                                                                                                                                                                                                                                                                                                                                                                                                                                   |
| and high-wage Occupations   |                                                                                                                                                                                                     |                                                                                                                                                                                                                                        |                                                                                                                                                                                                                                                                                       |                                                                                                                                                                                                                                                                                                                                                                                                                                                                                                    |                                                                                                                                                                                                                                                                                                                                                                                                                                                                                                                                                          |                                                                                                                                                                                                                                                                                                                                                                                                                                                                                                                                                                                                                                          |
|                             |                                                                                                                                                                                                     |                                                                                                                                                                                                                                        |                                                                                                                                                                                                                                                                                       |                                                                                                                                                                                                                                                                                                                                                                                                                                                                                                    |                                                                                                                                                                                                                                                                                                                                                                                                                                                                                                                                                          |                                                                                                                                                                                                                                                                                                                                                                                                                                                                                                                                                                                                                                          |
| Job Openings in High-Skill  | 58.607                                                                                                                                                                                              | 62.530                                                                                                                                                                                                                                 | 3.923                                                                                                                                                                                                                                                                                 | 7%                                                                                                                                                                                                                                                                                                                                                                                                                                                                                                 | 51.161                                                                                                                                                                                                                                                                                                                                                                                                                                                                                                                                                   | 55,084                                                                                                                                                                                                                                                                                                                                                                                                                                                                                                                                                                                                                                   |
| Occupations                 | ,                                                                                                                                                                                                   | ,                                                                                                                                                                                                                                      | -,                                                                                                                                                                                                                                                                                    |                                                                                                                                                                                                                                                                                                                                                                                                                                                                                                    | ,                                                                                                                                                                                                                                                                                                                                                                                                                                                                                                                                                        | ,                                                                                                                                                                                                                                                                                                                                                                                                                                                                                                                                                                                                                                        |
|                             |                                                                                                                                                                                                     |                                                                                                                                                                                                                                        |                                                                                                                                                                                                                                                                                       |                                                                                                                                                                                                                                                                                                                                                                                                                                                                                                    |                                                                                                                                                                                                                                                                                                                                                                                                                                                                                                                                                          |                                                                                                                                                                                                                                                                                                                                                                                                                                                                                                                                                                                                                                          |
| Job Openings in STEM        | 00.000                                                                                                                                                                                              | 04.054                                                                                                                                                                                                                                 | 0.000                                                                                                                                                                                                                                                                                 | 00/                                                                                                                                                                                                                                                                                                                                                                                                                                                                                                | 47.470                                                                                                                                                                                                                                                                                                                                                                                                                                                                                                                                                   | 40.044                                                                                                                                                                                                                                                                                                                                                                                                                                                                                                                                                                                                                                   |
|                             | 22,622                                                                                                                                                                                              | 24,654                                                                                                                                                                                                                                 | 2,032                                                                                                                                                                                                                                                                                 | 9%                                                                                                                                                                                                                                                                                                                                                                                                                                                                                                 | 17,179                                                                                                                                                                                                                                                                                                                                                                                                                                                                                                                                                   | 19,211                                                                                                                                                                                                                                                                                                                                                                                                                                                                                                                                                                                                                                   |
| ·                           |                                                                                                                                                                                                     |                                                                                                                                                                                                                                        |                                                                                                                                                                                                                                                                                       |                                                                                                                                                                                                                                                                                                                                                                                                                                                                                                    |                                                                                                                                                                                                                                                                                                                                                                                                                                                                                                                                                          |                                                                                                                                                                                                                                                                                                                                                                                                                                                                                                                                                                                                                                          |
|                             | Job Openings in High-Demand Occupations  Job Openings in High-Wage Occupations  Job Openings in High-Demand and High-Wage Occupations  Job Openings in High-Skill Occupations  Job Openings in STEM | Total Job Openings 112,221  Job Openings in High-Demand Occupations 107,106  Job Openings in High-Wage Occupations 59,240  Job Openings in High-Demand and High-Wage Occupations 55,209  Job Openings in High-Skill Occupations 58,607 | Job Openings in High-Demand Occupations  107,106  113,797  Job Openings in High-Wage Occupations  59,240  63,233  Job Openings in High-Demand and High-Wage Occupations  55,209  58,918  Job Openings in High-Skill Occupations  58,607  62,530  Job Openings in STEM  22,622  24,654 | Total Job Openings       112,221       119,207       6,986         Job Openings in High-Demand Occupations       107,106       113,797       6,691         Job Openings in High-Wage Occupations       59,240       63,233       3,993         Job Openings in High-Demand and High-Wage Occupations       55,209       58,918       3,709         Job Openings in High-Skill Occupations       58,607       62,530       3,923         Job Openings in STEM       22,622       24,654       2,032 | Total Job Openings       112,221       119,207       6,986       6%         Job Openings in High-Demand Occupations       107,106       113,797       6,691       6%         Job Openings in High-Wage Occupations       59,240       63,233       3,993       7%         Job Openings in High-Demand and High-Wage Occupations       55,209       58,918       3,709       7%         Job Openings in High-Skill Occupations       58,607       62,530       3,923       7%         Job Openings in STEM       22,622       24,654       2,032       9% | Total Job Openings       112,221       119,207       6,986       6%       132,011         Job Openings in High-Demand Occupations       107,106       113,797       6,691       6%       127,759         Job Openings in High-Wage Occupations       59,240       63,233       3,993       7%       50,937         Job Openings in High-Demand and High-Wage Occupations       55,209       58,918       3,709       7%       47,914         Job Openings in High-Skill Occupations       58,607       62,530       3,923       7%       51,161         Job Openings in STEM       22,622       24,654       2,032       9%       17,179 |

#### Regional Occupational Projections Summary, 2023-2033

Select from the list of workforce areas to see a summary of projection data for the selected area.

Confidentiality: Some occupation details have been suppressed due to the confidentiality of the estimate or projection.

Source: Oregon Employment Department, Workforce and Economic Research Division, Oregon Occupational Projections 2023-2033. Regional Contact: Shaun Barrick, Regional Economist, 503-396-7355, Shaun.Barrick@employ.oregon.gov