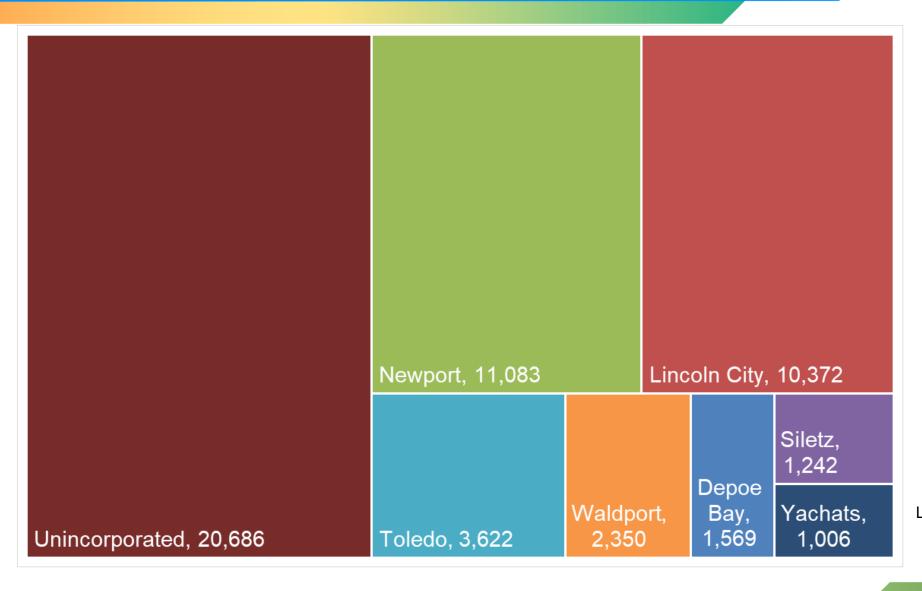

### LINCOLN COUNTY GREW BY 0.3% IN 2024, FOCUSED IN NEWPORT AND LINCOLN CITY

#### Lincoln County Population Change, Jul '23-Jul '24