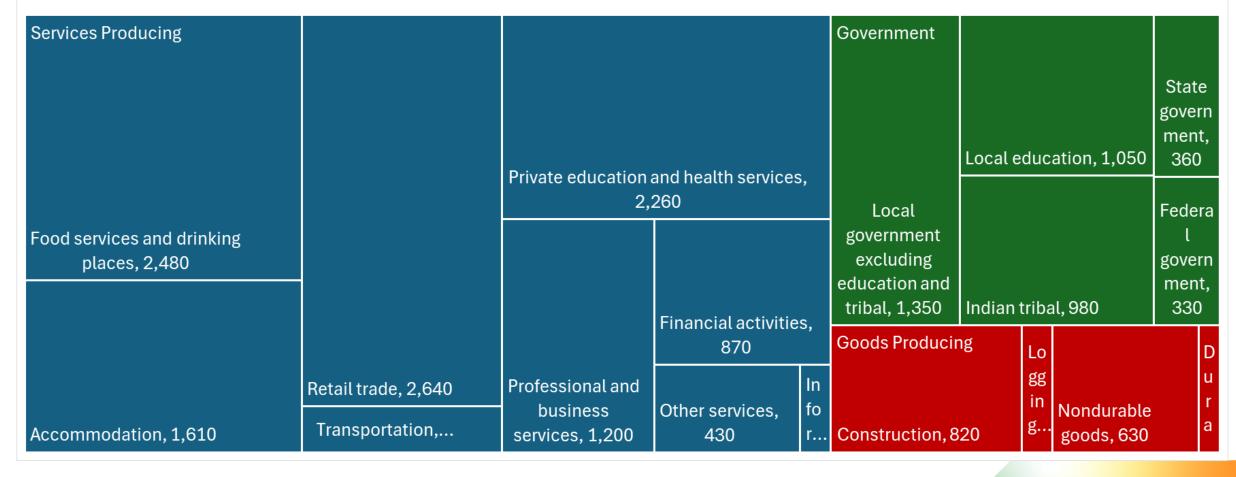

### SERVICE INDUSTRIES EMPLOY THE MOST WORKERS, GOVERNMENT SECOND

### Lincoln County Employment by Industry, January 2025

■ Goods Producing ■ Services Producing ■ Government