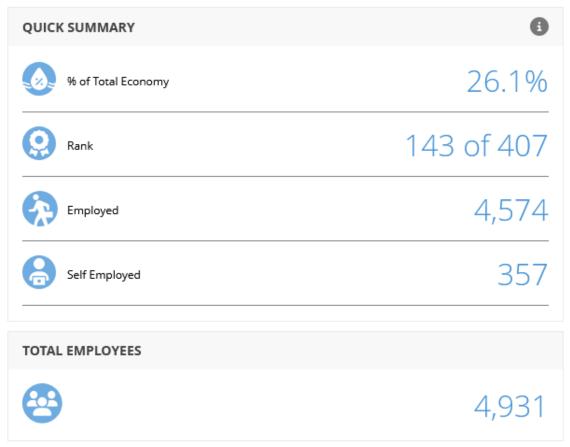

### **ACCORDING TO NOAA: 4,931 WORKERS IN OCEAN ECONOMY**

### **Employment:** Total Ocean Economy

All ocean economic activities within a geography.