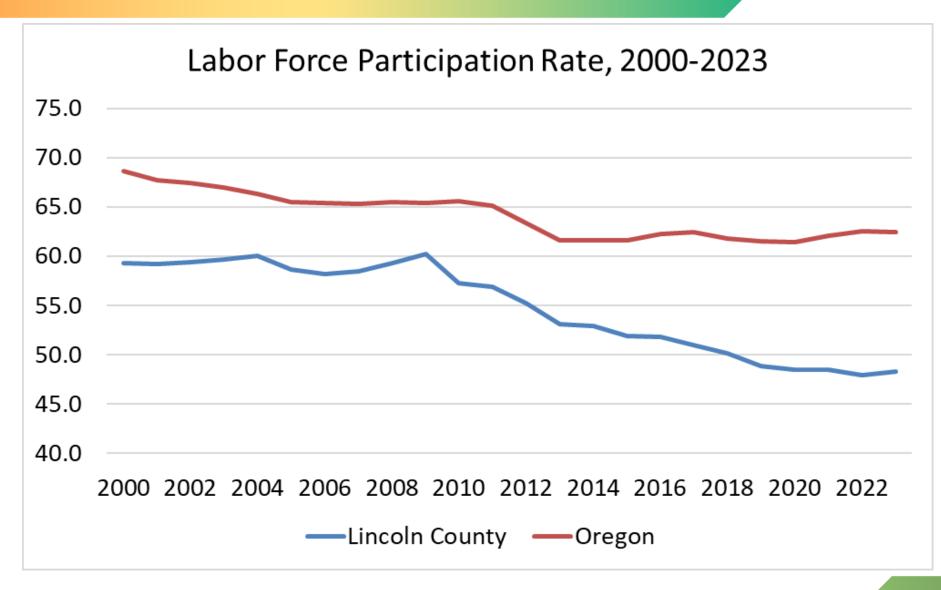

### LOWER LABOR FORCE PARTICIPATION IN LINCOLN, 3<sup>RD</sup> LOWEST IN STATE

## **2023 Labor Force Participation Rate**

Lincoln 48.3

Oregon 62.4