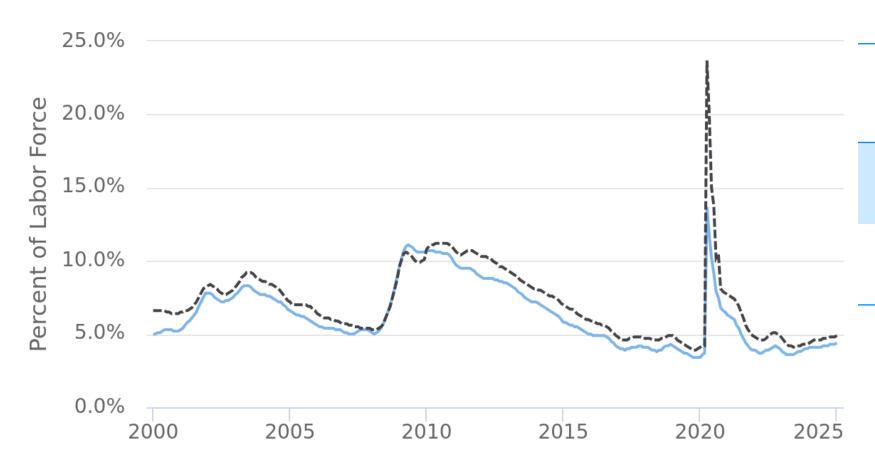

### **UNEMPLOYMENT REMAINS LOW, THOUGH RISING SLOWLY**

### **Unemployment Rate**

## **Unemployment Rate, January 2025**

| Lincoln | 4.9% |
|---------|------|
| Oregon  | 4.4% |

— Oregon (Seasonally Adjusted) – Lincoln County (Seasonally Adjusted)