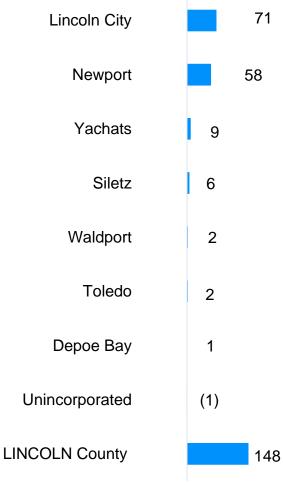

### LINCOLN COUNTY GREW BY 0.3% IN 2024, FOCUSED IN NEWPORT AND LINCOLN CITY

#### Lincoln County Population Change, Jul '23-Jul '24