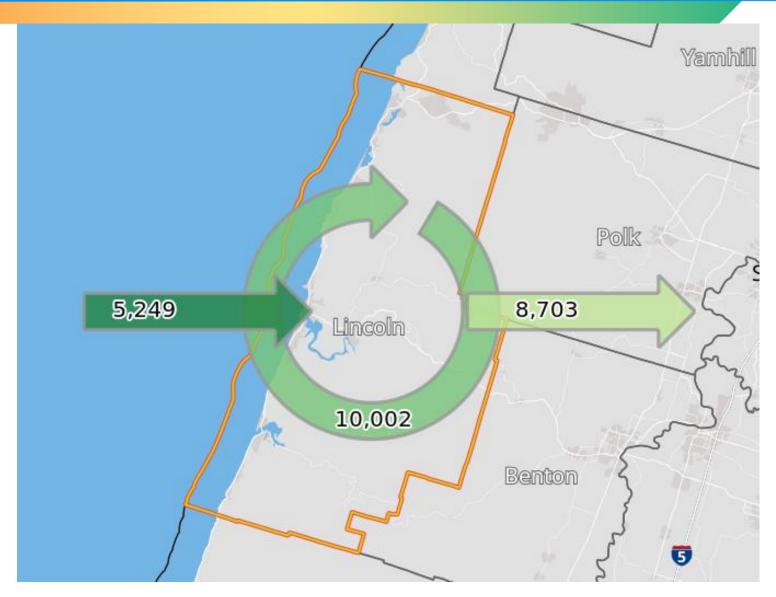

### MOST OF LINCOLN COUNTY'S WORKERS LIVE IN THE COUNTY

| Where do residents NOT working in Lincoln County work? |    |  |
|--------------------------------------------------------|----|--|
| Portland                                               | 8% |  |
| Salem                                                  | 4% |  |
| Corvallis                                              | 3% |  |
| Albany                                                 | 2% |  |
| Hillsboro                                              | 1% |  |