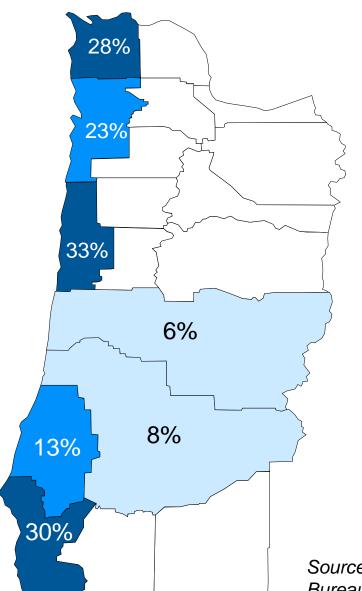

### MOST OF LINCOLN COUNTY'S WORKERS LIVE IN THE COUNTY

| Where do residents NOT working in Lincoln County work? |    |  |
|--------------------------------------------------------|----|--|
| Portland                                               | 8% |  |
| Salem                                                  | 4% |  |
| Corvallis                                              | 3% |  |
| Albany                                                 | 2% |  |
| Hillsboro                                              | 1% |  |