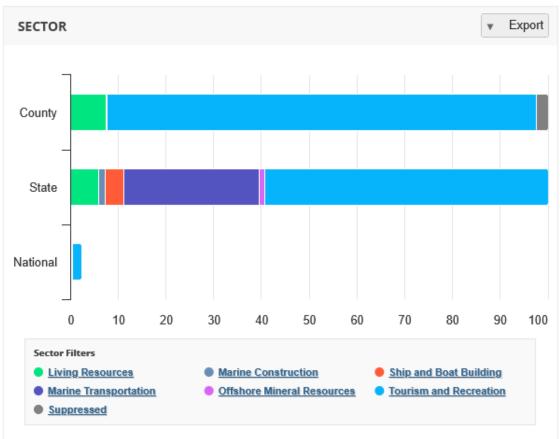

### MARITIME AND BLUE ECONOMY EMPLOYMENT

OED Maritime Analysis vs. NOAA ENOW Explorer

### **ACCORDING TO NOAA: 4,931 WORKERS IN OCEAN ECONOMY**

### **Employment:** Total Ocean Economy

All ocean economic activities within a geography.