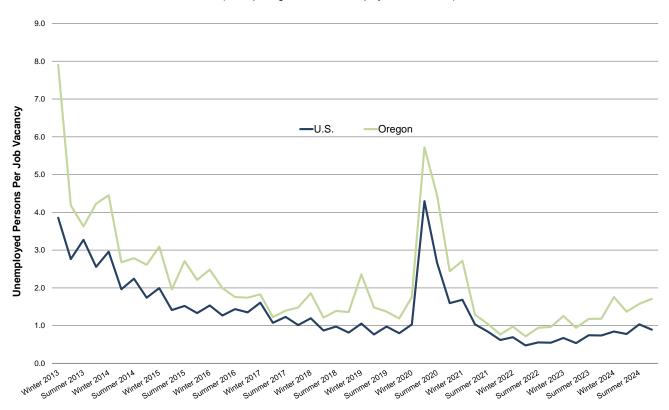

# AS BOTH UNEMPLOYMENT AND VACANCIES DECREASED IN THE FALL, THE UNEMPLOYED TO JOB VACANCY RATIO IN OREGON INCREASED SLIGHTLY.

#### U.S. and Oregon Unemployed to Job Vacancy Ratios Rising Slowly After Record Lows

(Job Openings with Private Employers, 2013-2024)

The U.S. ratio was 0.89 in October 2024, its 15<sup>th</sup> straight quarter at or below 1. It reached 4.3 in April 2020 after several years around 1-to-1.

Oregon had 1.7 unemployed per job vacancy in fall 2024, still much lower than the peak of 5.7 in May 2020.