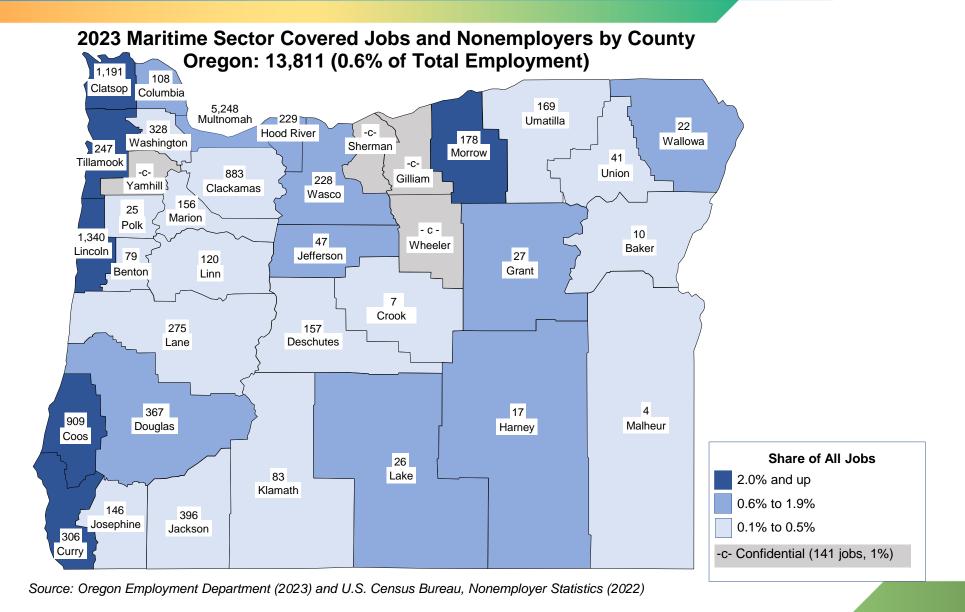

### MARITIME AND BLUE ECONOMY EMPLOYMENT

OED Maritime Analysis vs. NOAA ENOW Explorer

### ACCORDING TO OED'S MARITIME REPORT: 1,340 MARITIME WORKERS IN LINCOLN

### **ACCORDING TO NOAA: 4,931 WORKERS IN OCEAN ECONOMY**