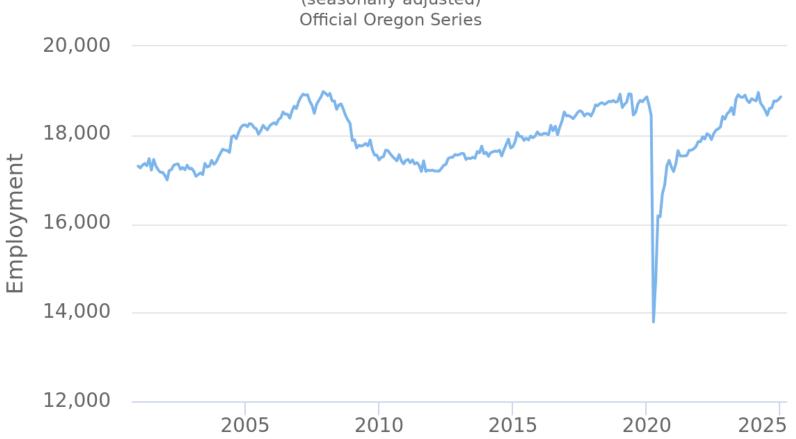

### **EMPLOYMENT NEARING RECORD HIGHS DESPITE TOUGH 2024**

### **Lincoln County Total nonfarm employment**

(seasonally adjusted)

| January 2025<br>Employment  | 18,860 |
|-----------------------------|--------|
| Change from<br>January 2024 | +70    |
| Change as<br>Percent        | +0.4%  |

Source: Oregon Employment Department QualityInfo.org