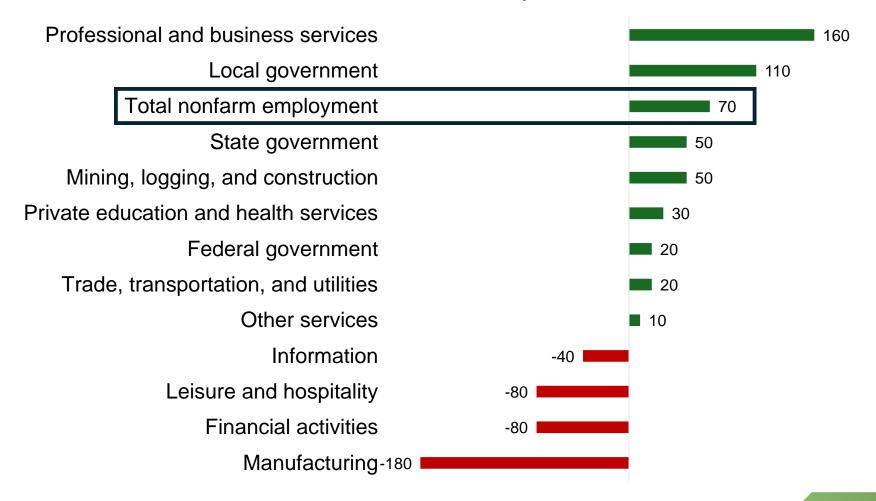

### PROFESSIONAL SERVICES UP, MANUFACTURING DOWN

## Total Nonfarm Employment Change, January '24-January '25, Lincoln County